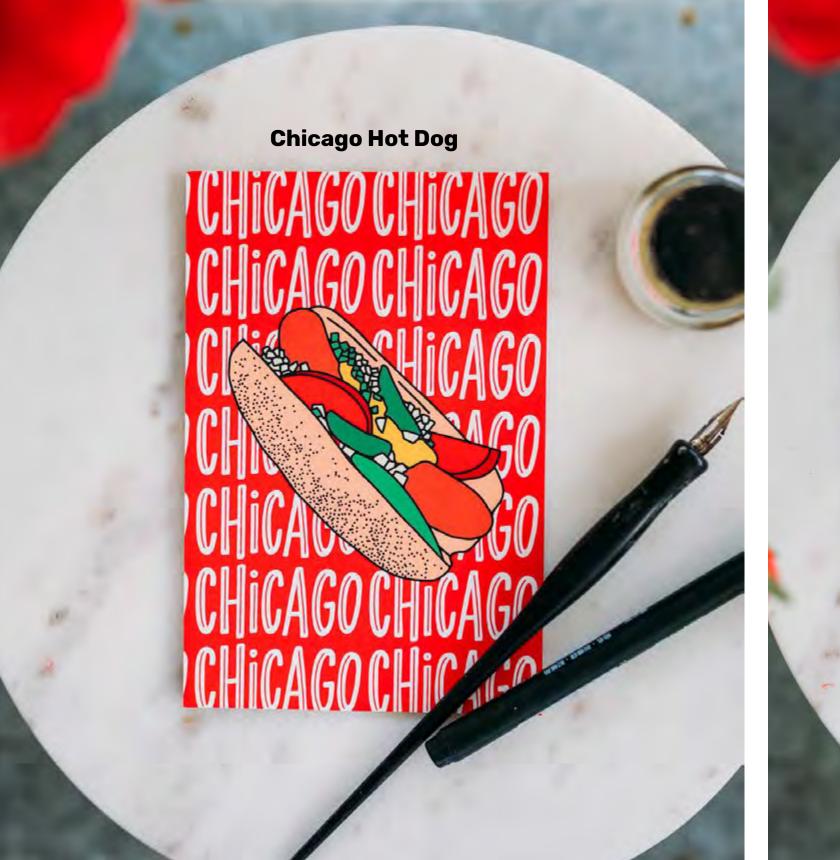

# POSTCARDS

Vibrantly printed on durable cardstock with a soft-touch coating

All postcards measure 4x6"
Only Chicago designs are kept in stock; others are ready for production and can be custom ordered

## **Wholesale Postcard Pricing**

| Chicago Designs (in stock) | \$1.25 |
|----------------------------|--------|
| Suggested Retail: \$2.50   |        |

Chicago Pizza

CHI-09

Chicago Hot Dog

CHI-10

Chicago Skyline

CHI-13

Windy City

ty CHI-14