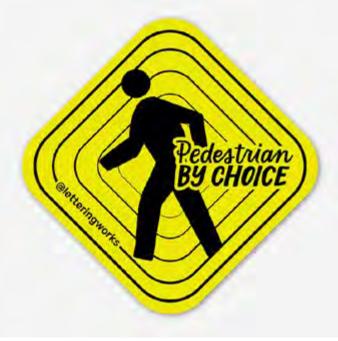

## Special Order Only STICKERS

These designs are not always kept in stock; all are ready for production and can be custom ordered.

Pedestrian by Choice

PED-01

**Pedestrian by Choice Sign** 

**PED-02** 

**Slow Down for Pedestrians** 