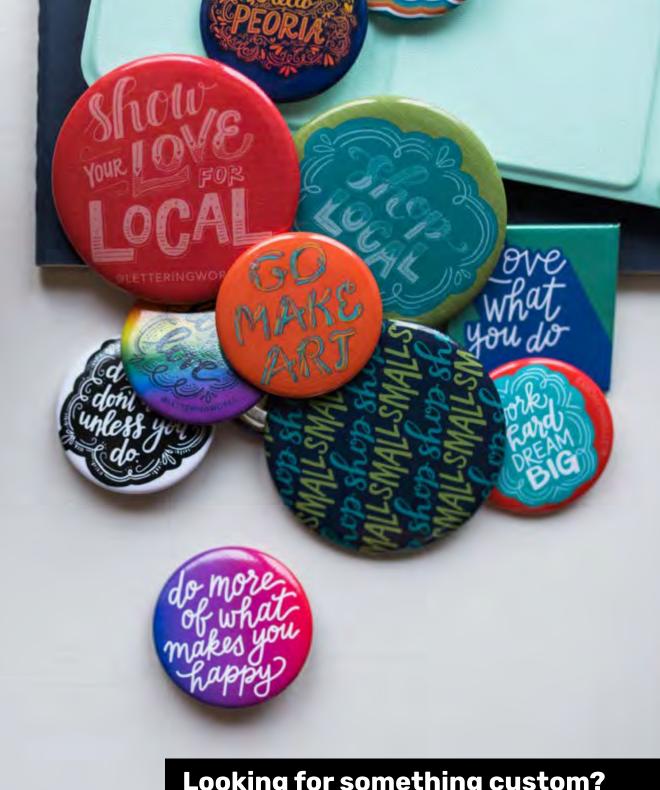

# ENAMEL PINS

High-quality, hard enamel pins with Lettering Works logo backstamp Approximately 1.5" in longest direction; exact size varies by design

Minimum First Time Order: \$150 Free Shipping of orders over \$200 Custom Designs - starting at \$675

Looking for something custom?
Let's chat!