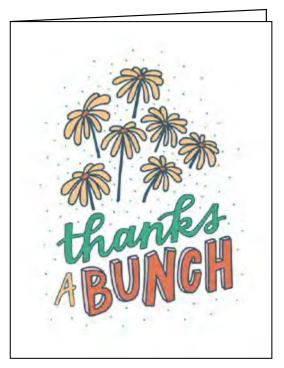

# GREETING CARDS

Vibrantly printed A2-size cards with a kraft envelope

All cards are blank on the inside. Envelopes are hand-embossed with the Lettering Works logo.

02 Thanks a Bunch

Sorry for Your Loss

Get Well Soon