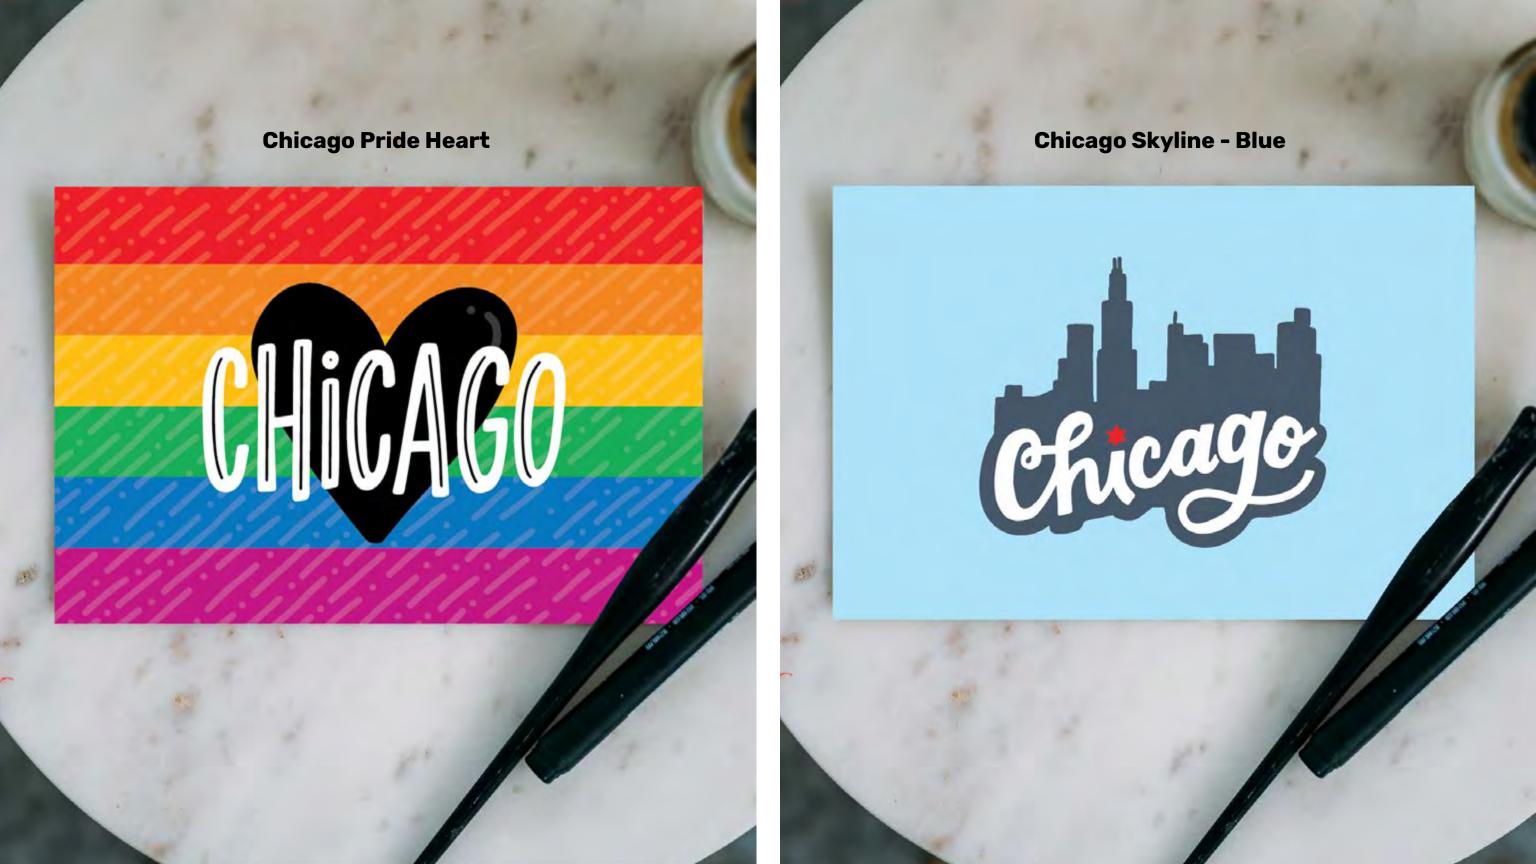

CHI-04

**Chicago Pride Heart** 

**CHI-05** 

Chicago Heart

CHI-06

Chicago Bean - Holographic

CHI-08

Chicago Skyline 2 - Blue

# POSTCARDS

Vibrantly printed on durable cardstock with a soft-touch coating

All postcards measure 4x6"
Only Chicago designs are kept in stock; others are ready for production and can be custom ordered