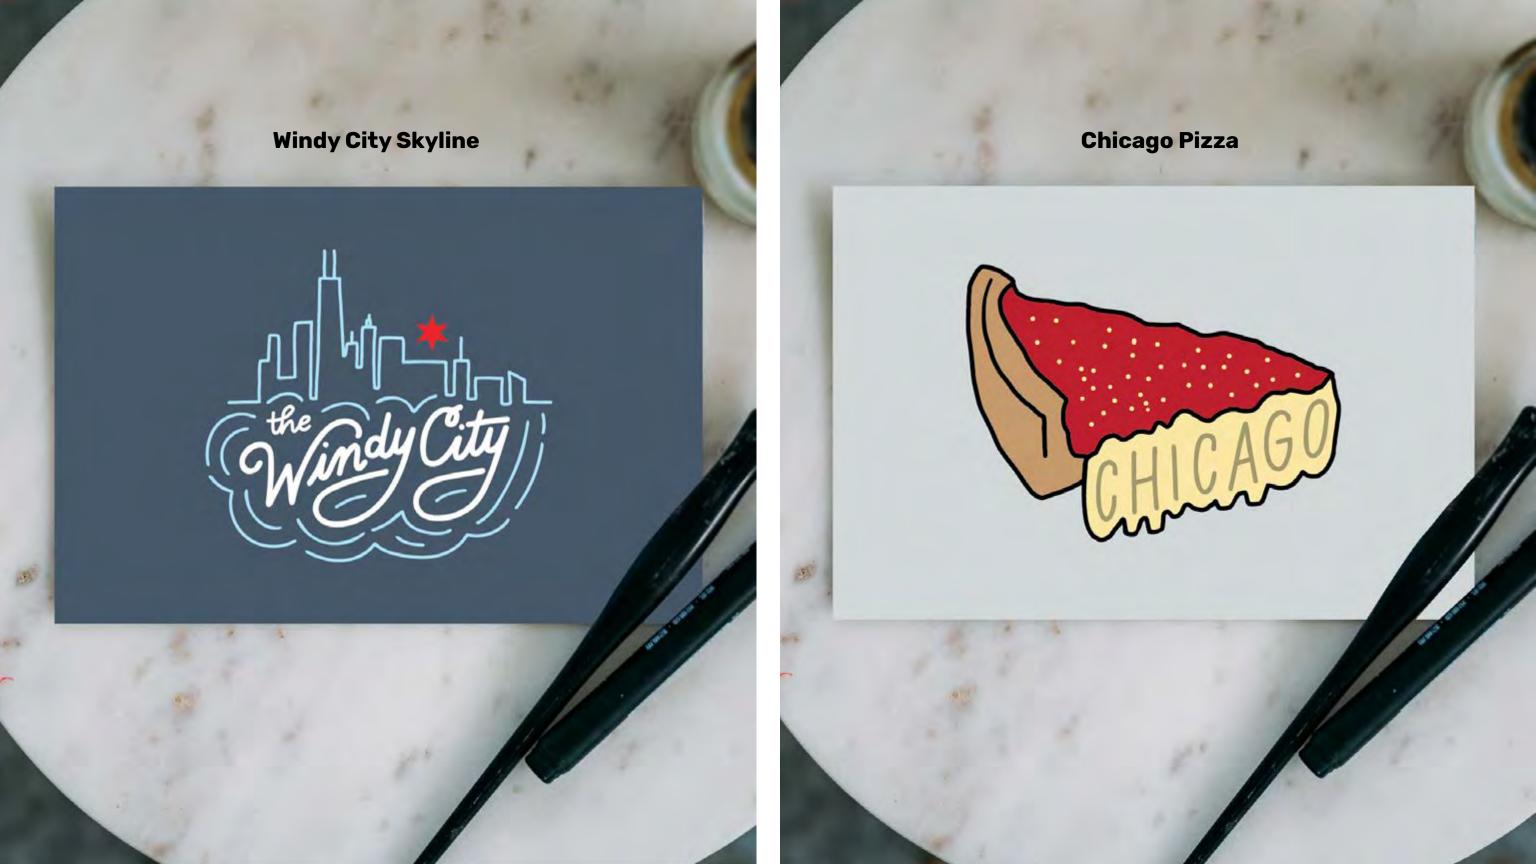

# POSTCARDS

Vibrantly printed on durable cardstock with a soft-touch coating

All postcards measure 4x6"
Only Chicago designs are kept in stock; others are ready for production and can be custom ordered

## **Wholesale Postcard Pricing**

| Chicago Designs (in stock) | \$1.25 |
|----------------------------|--------|
| Suggested Retail: \$2.50   |        |

Chicago Pizza

CHI-09

Chicago Hot Dog

CHI-10

Chicago Skyline

CHI-13

Windy City

ty CHI-14