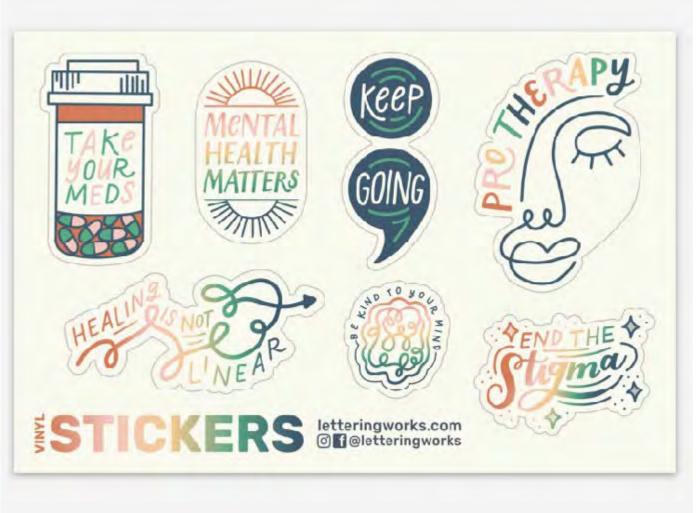

## STICKERS

High-quality, vinyl stickers with vibrant artwork exclusive to Lettering Works

Exact size varies by design; the majority of designs are 3" in longest direction

CHICAGO COLLECTION CHICAGO COLLECTION

PRI-14

Mental Health Matters

MH-01

**Keep Going** 

MH-02

**Healing Is Not Linear** 

MH-03

**Take Your Meds** 

MH-04

**Boundaries Are Self Care** 

MH-05

Therapy Is For Everyone

MH-06

**End The Stigma** 

MH-07

Pro Therapy - Abstract Face