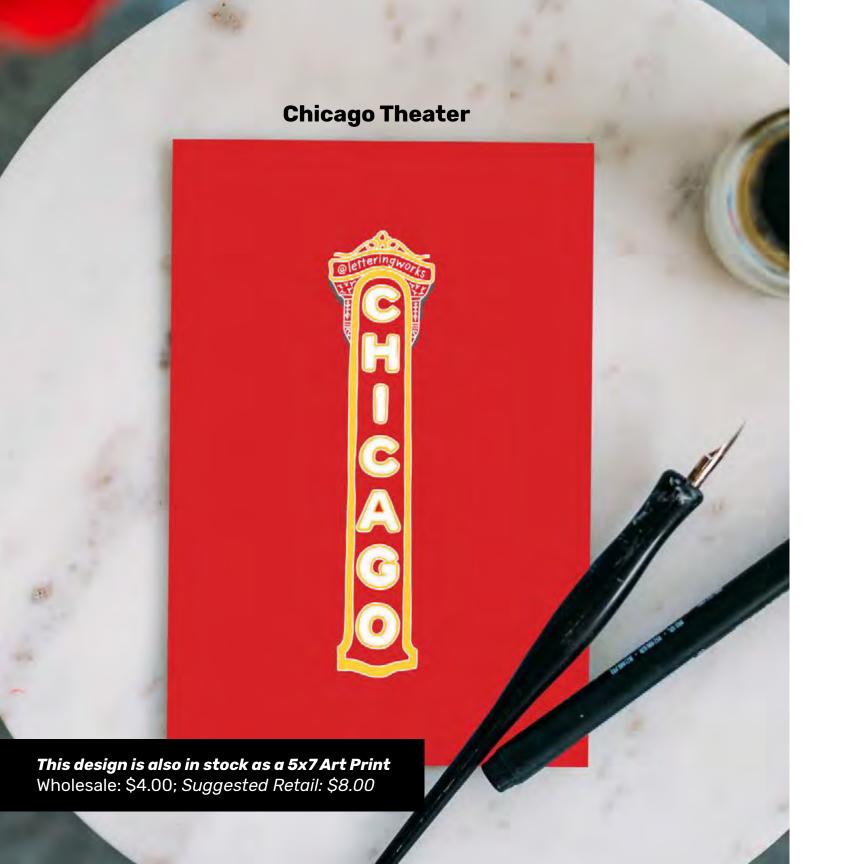

# ART PRINTS

Vibrantly printed on durable cardstock with a soft-touch coating

All art prints measure 5x7"

Any design can be turned into an art print and custom ordered.

**5x7 Art Prints** 

Wholesale: \$4.00

Suggested Retail: \$8.00