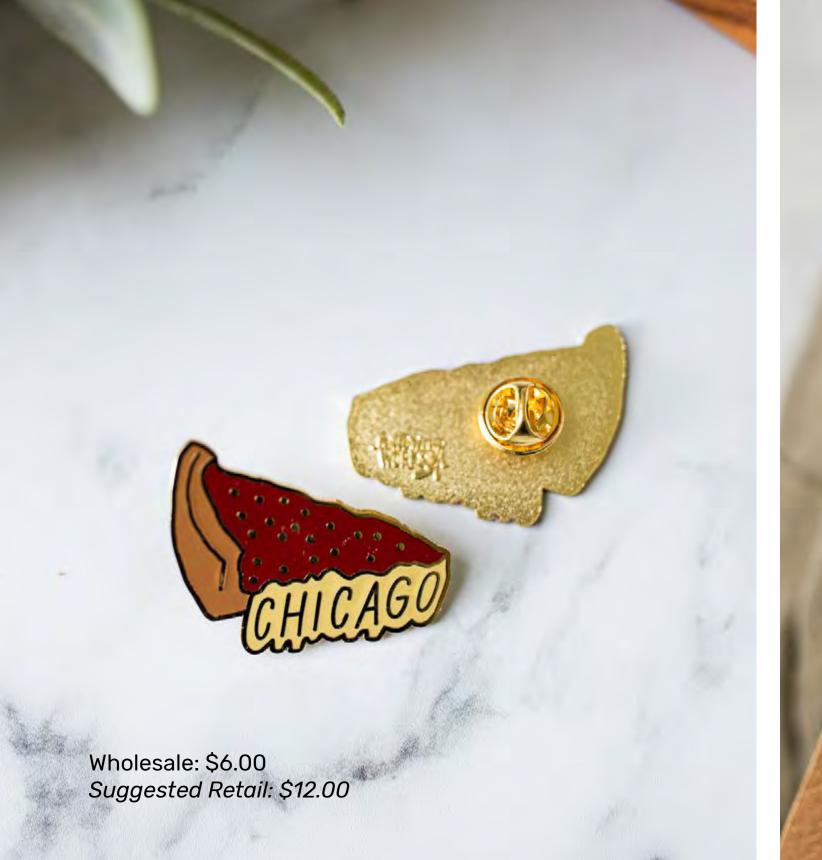

# ENAMEL PINS

High-quality, hard enamel pins with Lettering Works logo backstamp Approximately 1.5" in longest direction; exact size varies by design