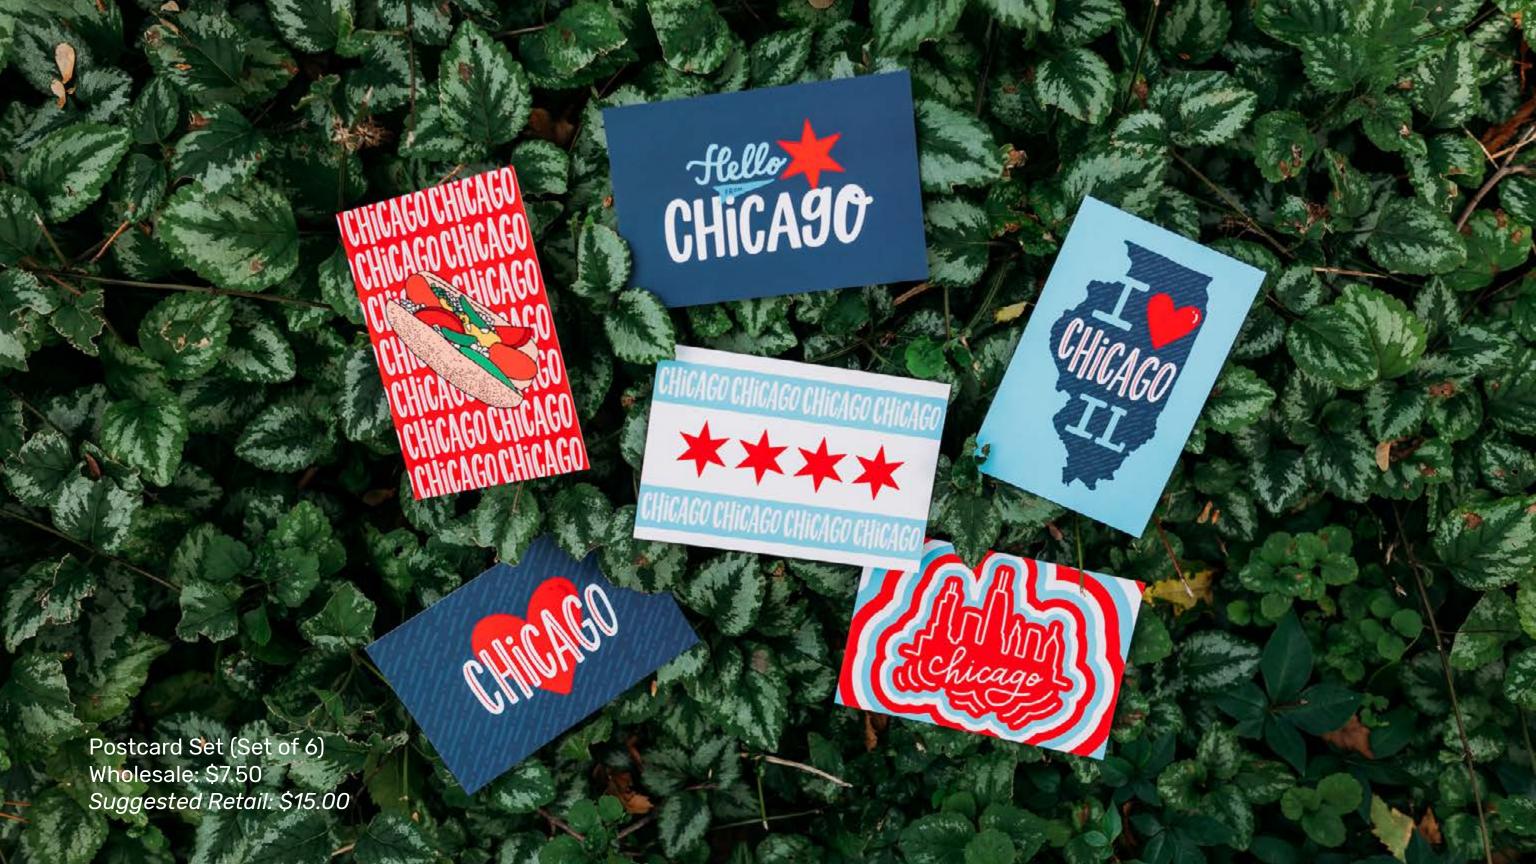

# POSTCARDS

Vibrantly printed on durable cardstock with a soft-touch coating

All postcards measure 4x6"
Only Chicago designs are kept in stock; others are ready for production and can be custom ordered

## **Wholesale Postcard Pricing**

| Chicago Designs (in stock) | \$1.25 |
|----------------------------|--------|
| Suggested Retail: \$2.50   |        |