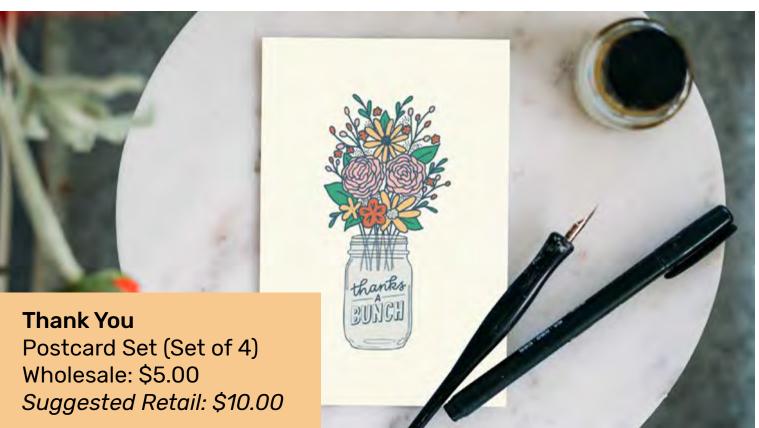

# POSTCARDS

Vibrantly printed on durable cardstock with a soft-touch coating

All postcards measure 4x6"
Only Chicago designs are kept in stock; others are ready for production and can be custom ordered

## **Wholesale Postcard Pricing**

| Chicago Designs (in stock) | \$1.25 |
|----------------------------|--------|
| Suggested Retail: \$2.50   |        |

#### Custom Order - Set of 4

Quantities Available:

| 24 Sets  | \$120   |
|----------|---------|
| 60 Sets  | \$310   |
| 120 Sets | \$585   |
| 245 Sets | \$1,000 |