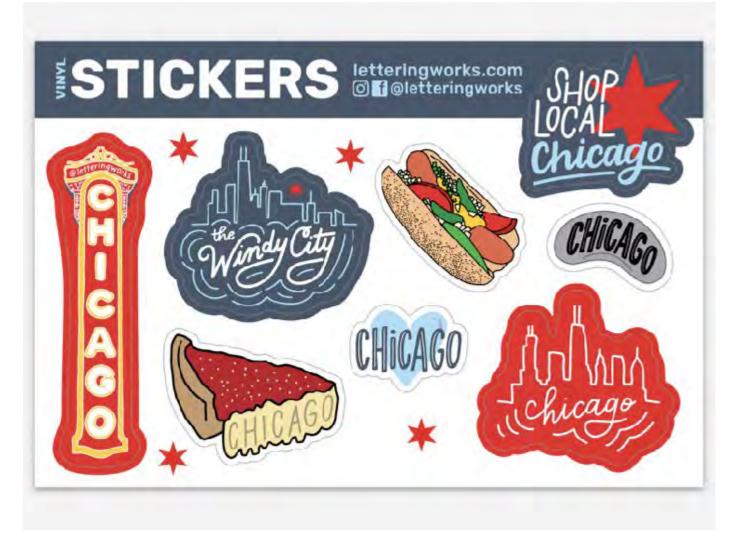

## STICKERS

High-quality, vinyl stickers with vibrant artwork exclusive to Lettering Works

Exact size varies by design; the majority of designs are 3" in longest direction

CHICAGO COLLECTION CHICAGO COLLECTION

Chicago Pizza

CHI-09

Chicago Hot Dog

CHI-10

Chicago Skyline

CHI-13

Windy City

ty CHI-14

Chicago Bean + Skyline

CHI-07

Chicago CTA Bus Stop Sign

CHI-18

**Chicago Parking Ticket** 

CHI-20

Chicago 'L' Train - Blue

CHI-21

CHICAGO COLLECTION CHICAGO COLLECTION

I Heart Chicago

CHI-01

Hello Chicago

CHI-02

Chicago Flag

Flag CHI-03

**Chicago Theater** 

CHI-04

**Chicago Pride Heart** 

**CHI-05** 

Chicago Heart

CHI-06

Chicago Bean - Holographic

CHI-08

Chicago Skyline 2 - Blue