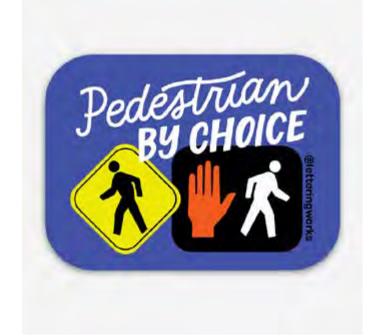

## Special Order Only STICKERS

These designs are not always kept in stock; all are ready for production and can be custom ordered.

Pedestrian by Choice

PED-01

**Pedestrian by Choice Sign** 

**PED-02** 

**Slow Down for Pedestrians** 