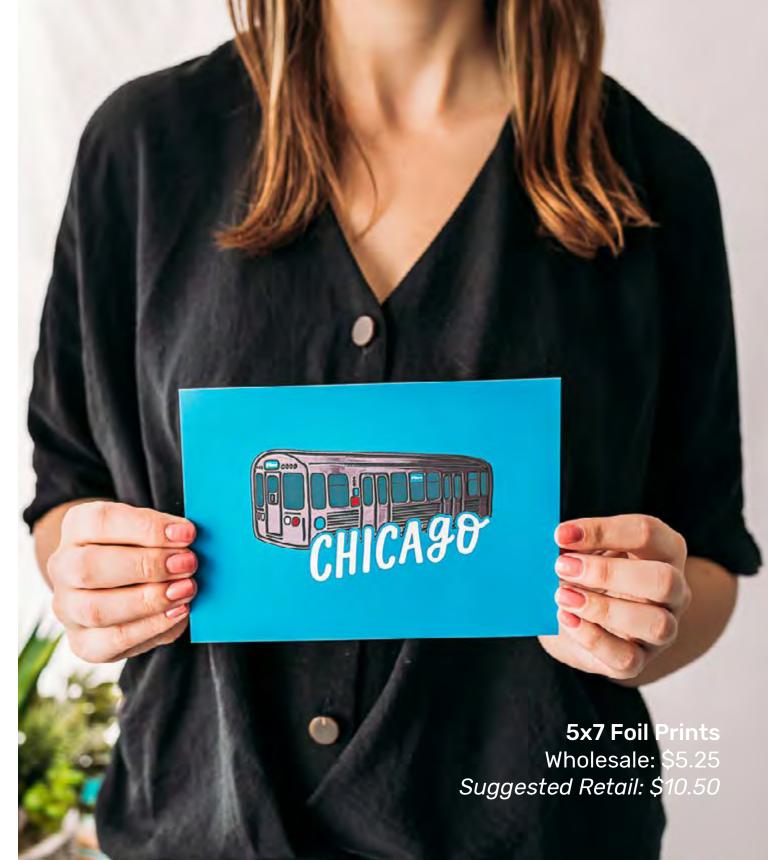

# FOIL PRINTS

Vibrantly printed on durable cardstock with a soft-touch coating and shiny foil accents; limited quantities available

All foil prints measure 5x7"