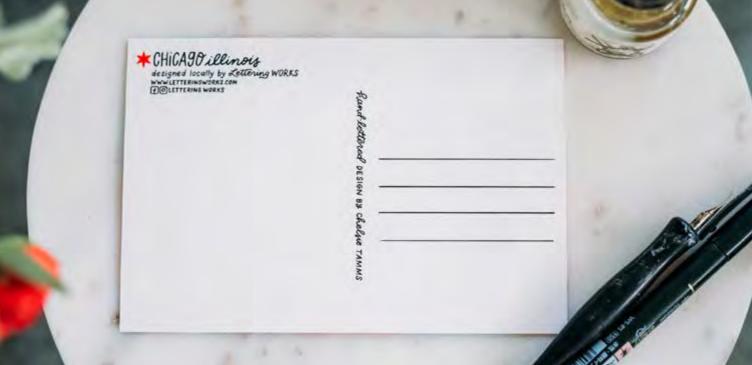

# POSTCARDS

Vibrantly printed on durable cardstock with a soft-touch coating

All postcards measure 4x6"
Only Chicago designs are kept in stock; others are ready for production and can be custom ordered