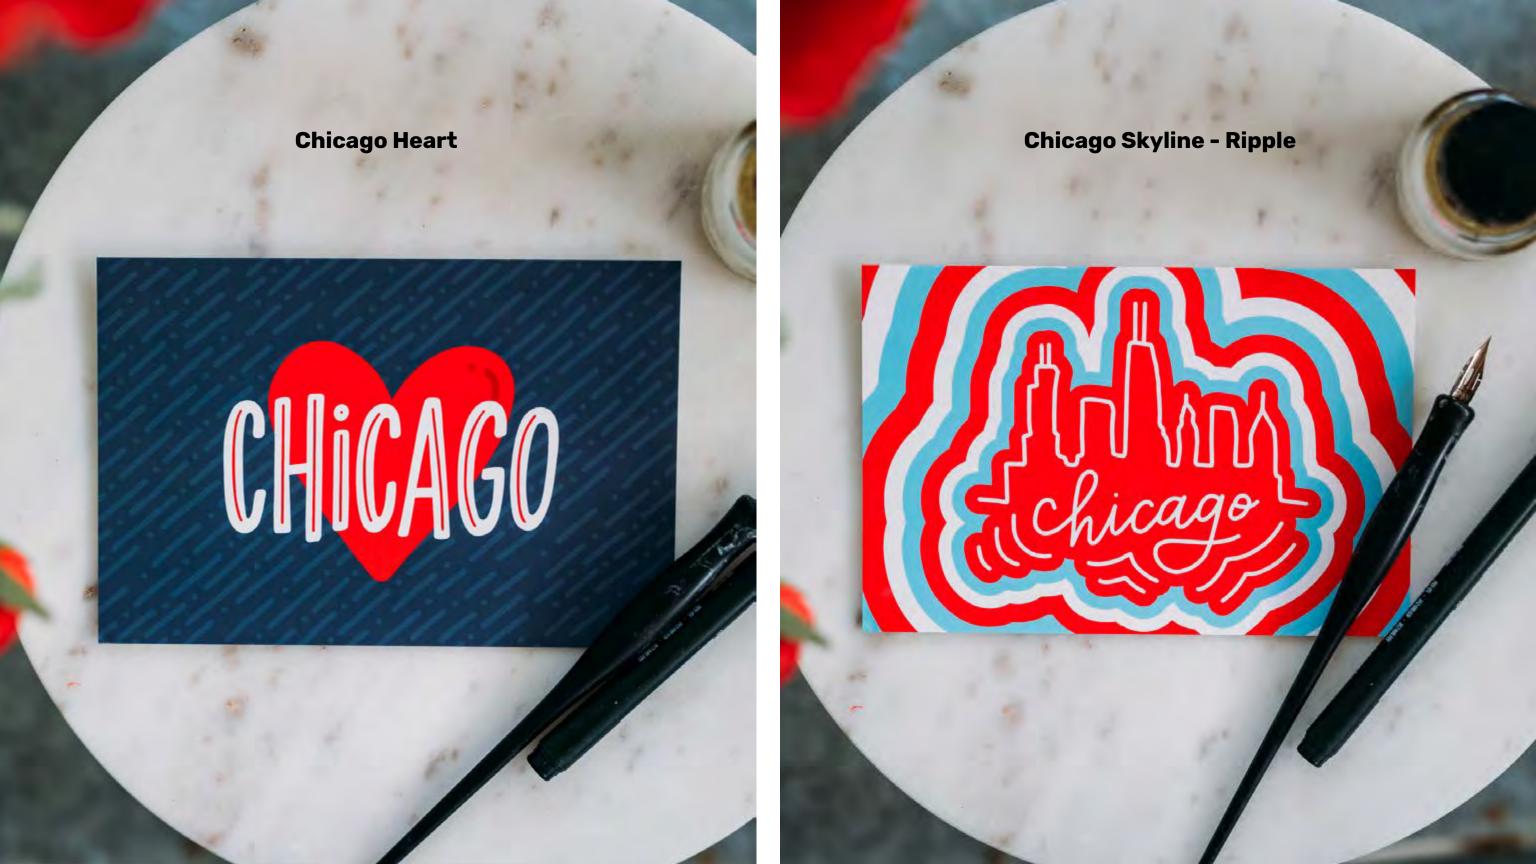

# POSTCARDS

Vibrantly printed on durable cardstock with a soft-touch coating

All postcards measure 4x6"
Only Chicago designs are kept in stock; others are ready for production and can be custom ordered