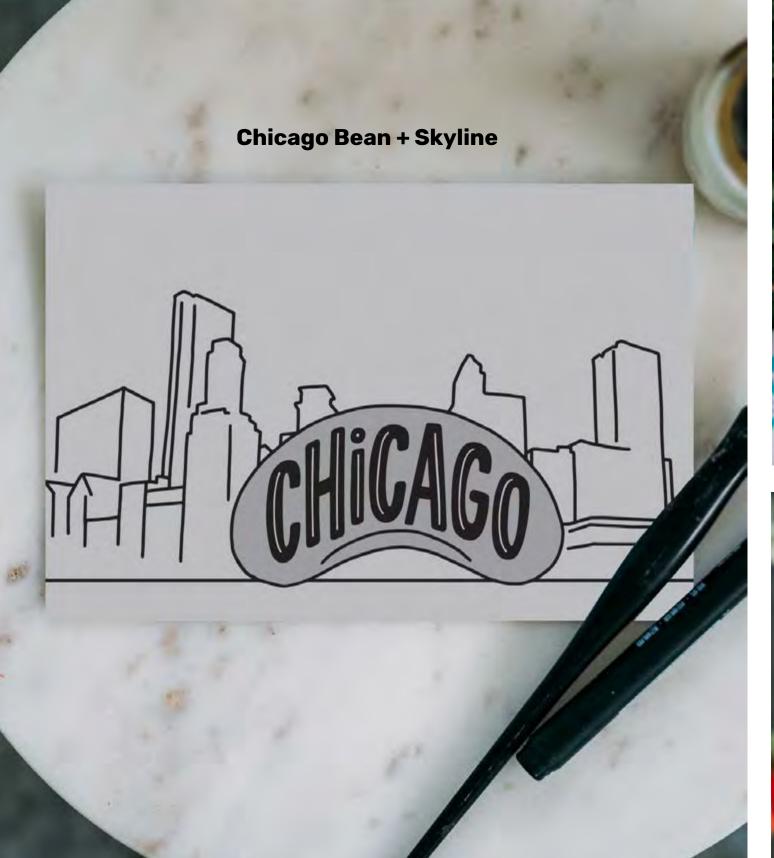

Chicago Bean + Skyline

CHI-07

Chicago CTA Bus Stop Sign

CHI-18

**Chicago Parking Ticket** 

CHI-20

Chicago 'L' Train - Blue

CHI-21

# POSTCARDS

Vibrantly printed on durable cardstock with a soft-touch coating

All postcards measure 4x6"
Only Chicago designs are kept in stock; others are ready for production and can be custom ordered