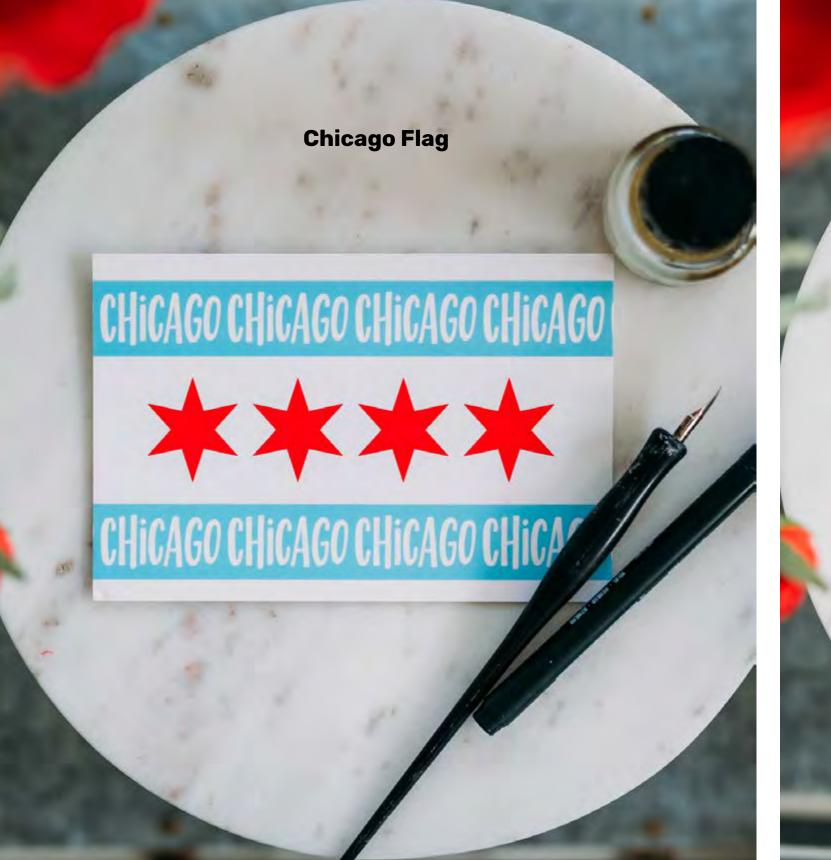

CHICAGO COLLECTION CHICAGO COLLECTION

I Heart Chicago

CHI-01

Hello Chicago

CHI-02

Chicago Flag

Flag CHI-03

**Chicago Theater** 

# POSTCARDS

Vibrantly printed on durable cardstock with a soft-touch coating

All postcards measure 4x6"
Only Chicago designs are kept in stock; others are ready for production and can be custom ordered