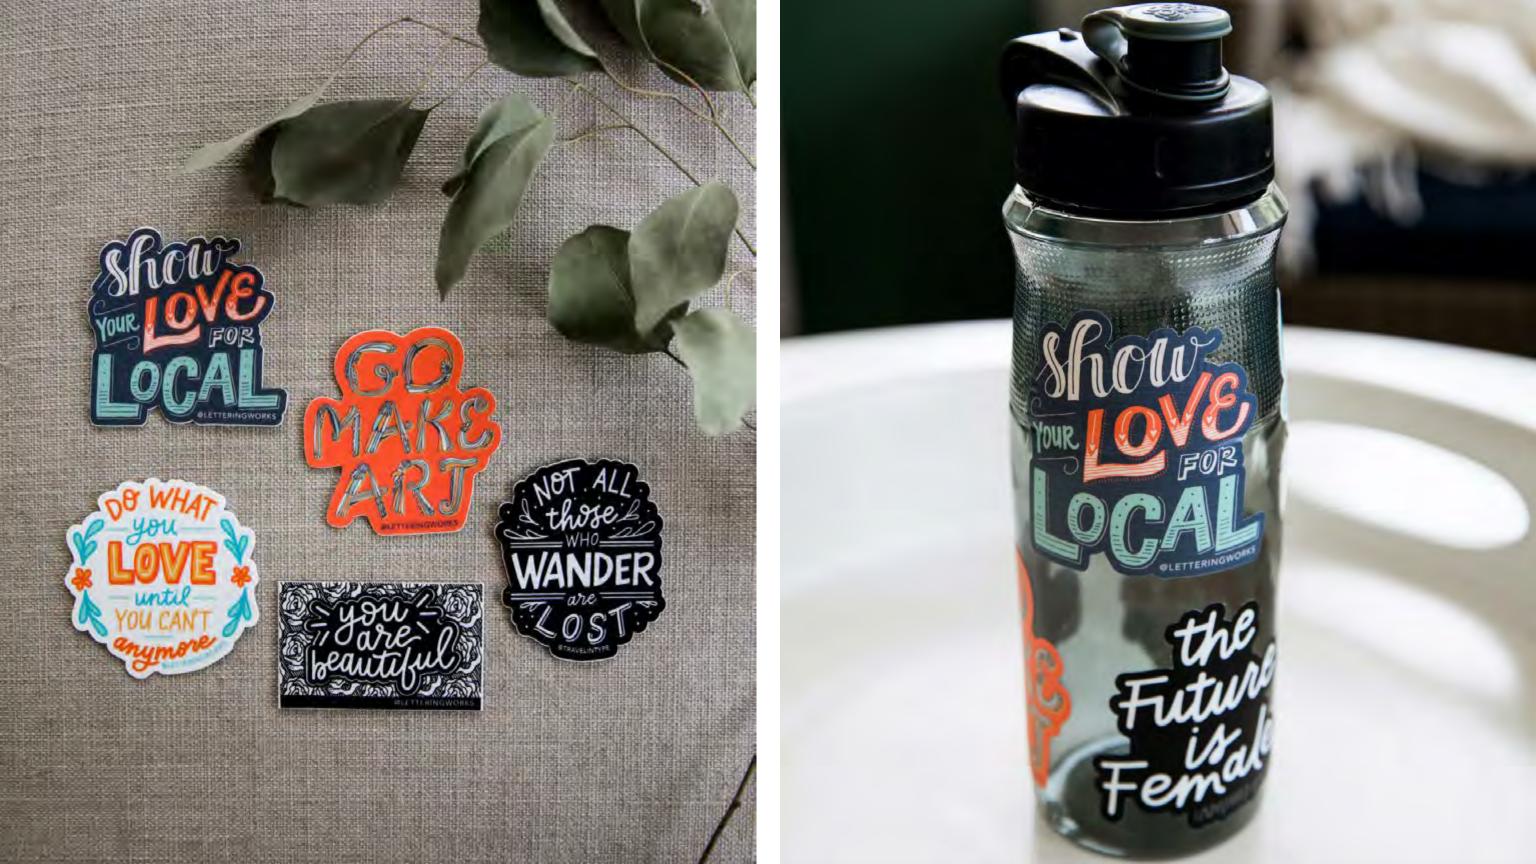

## STICKERS

High-quality, vinyl stickers with vibrant artwork exclusive to Lettering Works

Exact size varies by design; the majority of designs are 3" in longest direction

CHICAGO COLLECTION CHICAGO COLLECTION

LW-55

LW-05

**More Art Supplies** 

Wander

**Love for Local** 

Do What You Love

Chicago Handshake

Be Gentle with Yourself

GSD

UP-09

Future is Female - Pink

UP-01

Future is Female - Black

UP-02

**Get Your Shit Together** 

UP-19