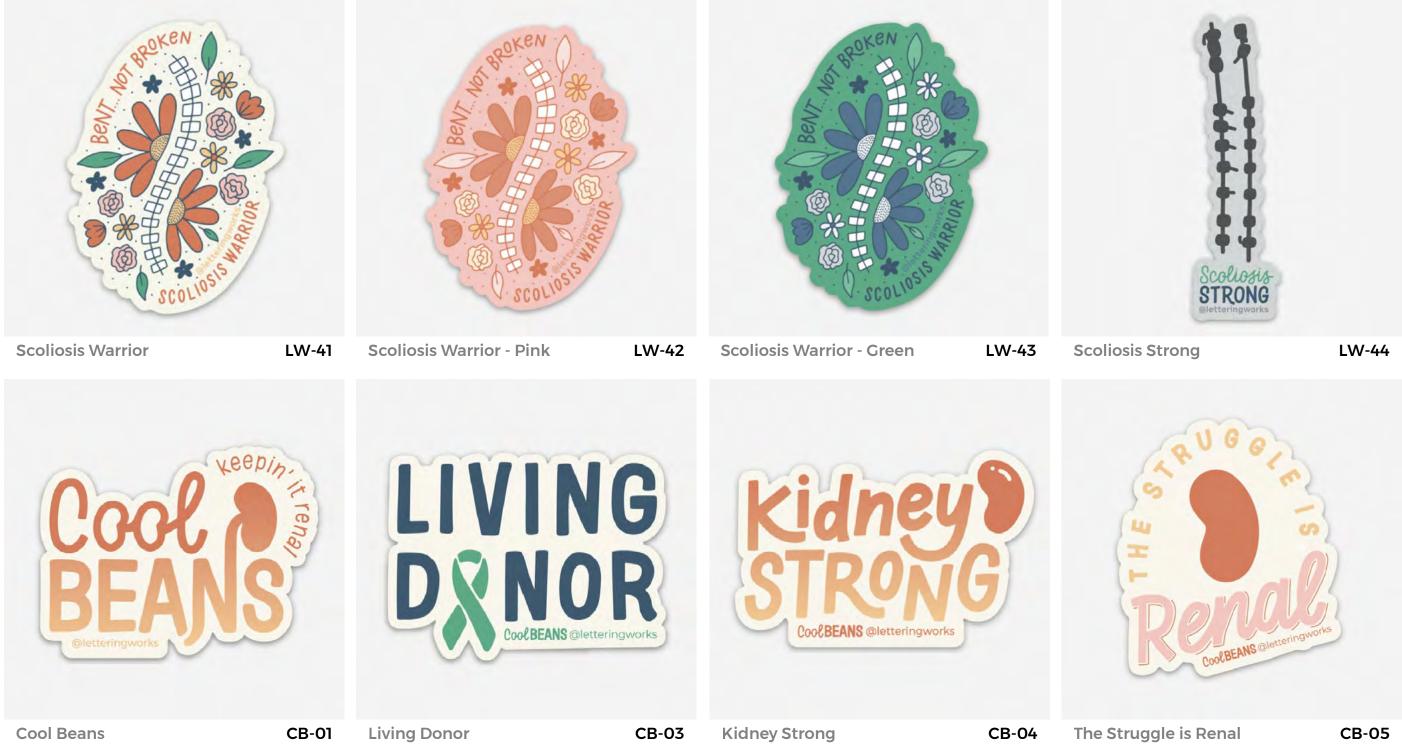

# STICKERS

CP-05

**GRL PWR** 

**Bloom - Planted** 

GP-04

**One Bean Club** 

CB-02

CHI-15