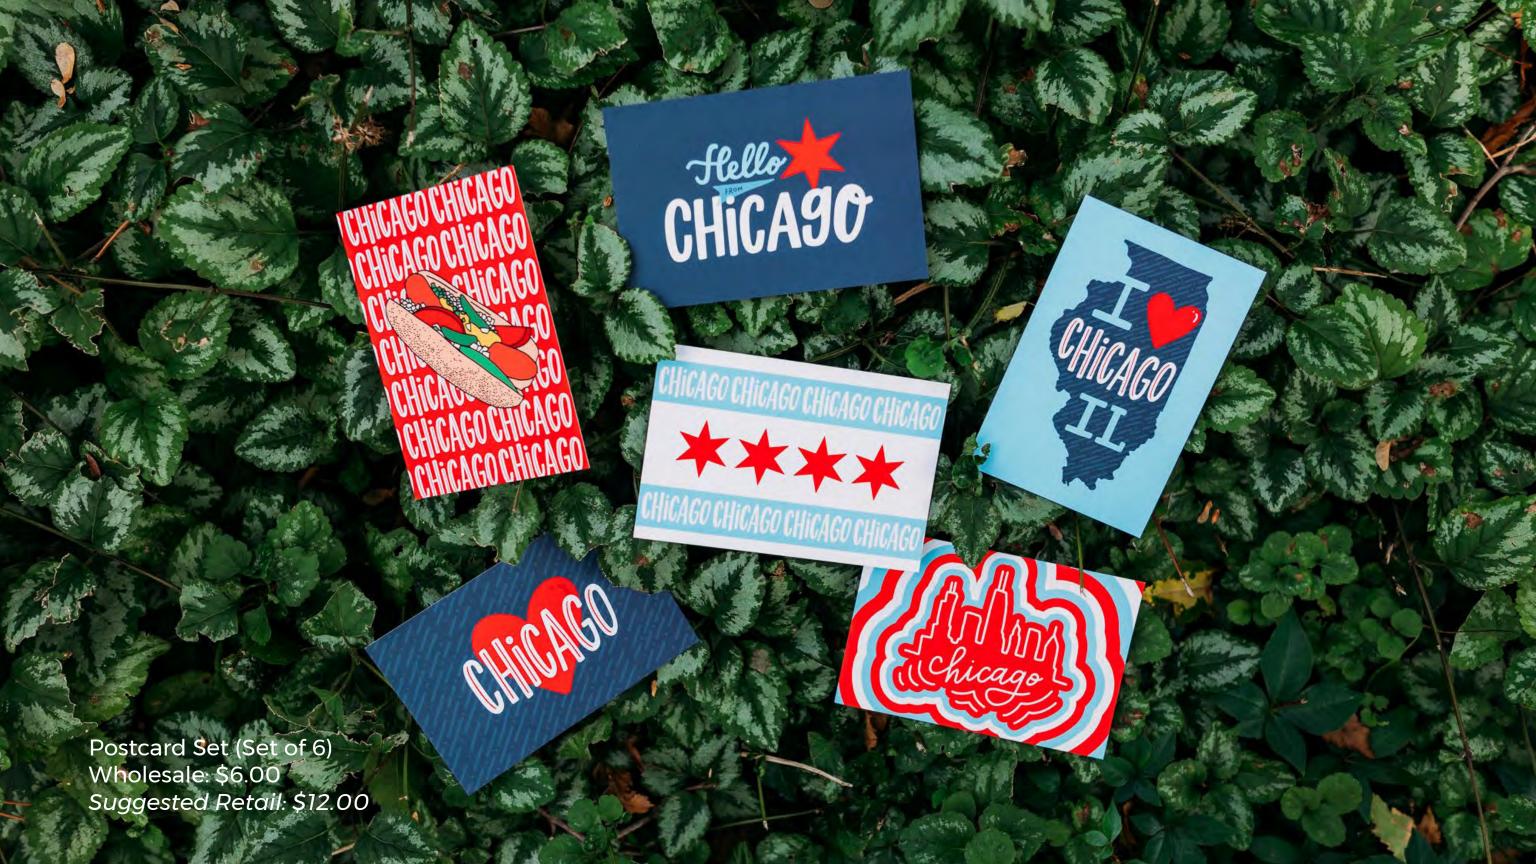

# POSTCARDS

Only Chicago designs are kept in stock; all others are ready for production and can be custom ordered.

## Custom Order - Set of 6

Quantities Available: 15 Sets 40 Sets 82 Sets 165 Sets

Custom Order Postcard Shipping Flat Fee = \$10

## Happy Circles Postcard Set (Set of 6) Wholesale: \$6.00 Suggested Retail: \$12.00