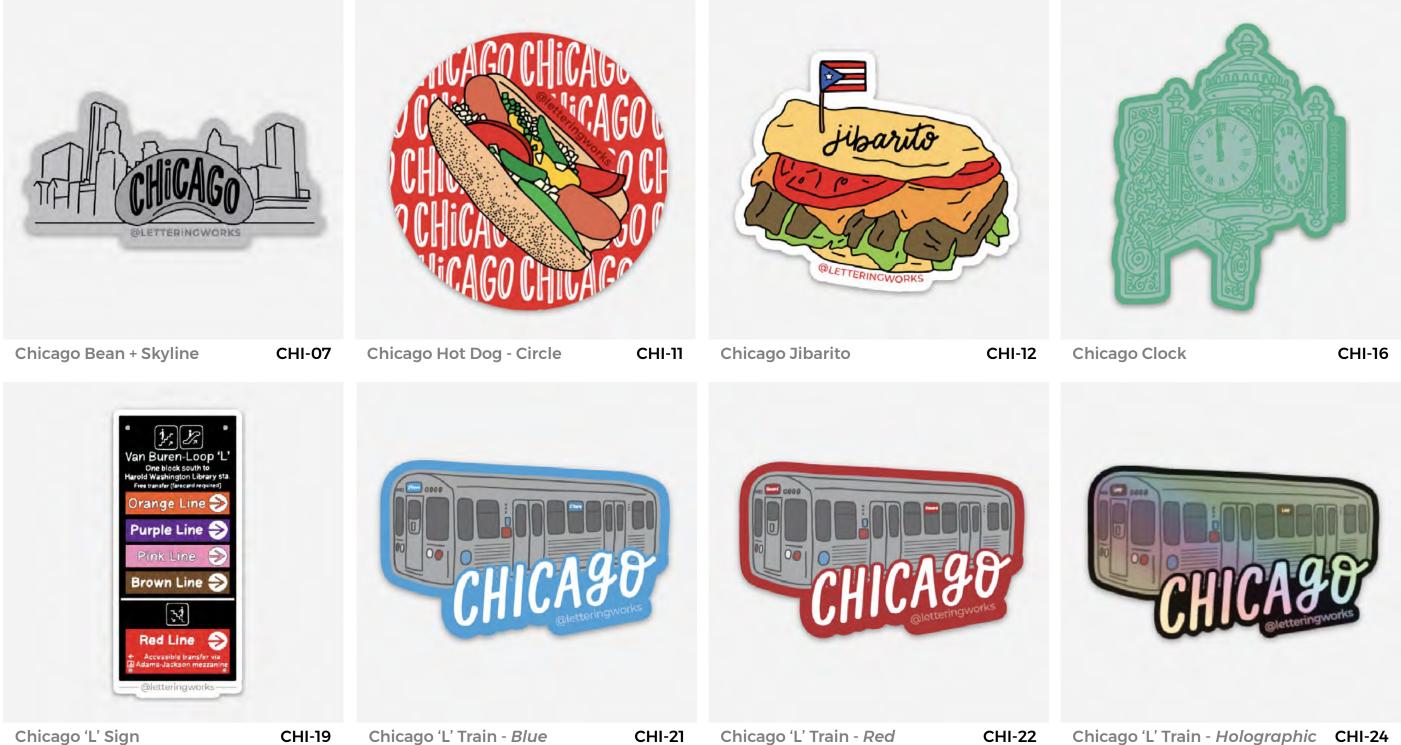

# STICKERS

CP-05

**GRL PWR** 

**Bloom - Planted** 

GP-04

**One Bean Club** 

CB-02

CHI-15