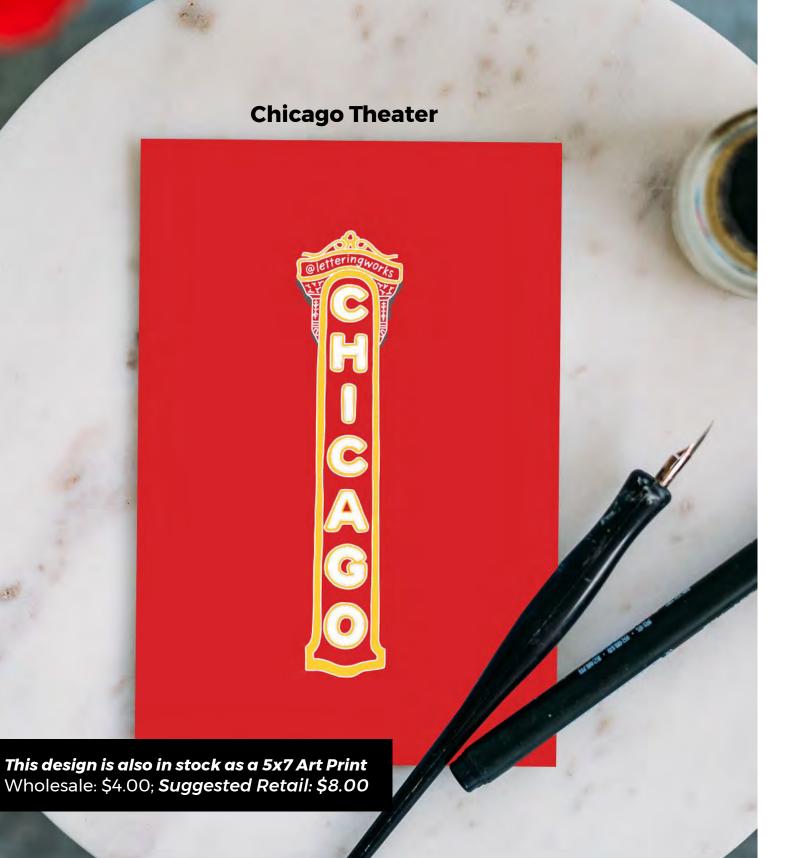

# **ART PRINTS**

Any Lettering Works design can be turned into an art print and custom ordered.

**5x7 Art Prints** Wholesale: \$4.00 Suggested Retail: \$8.00